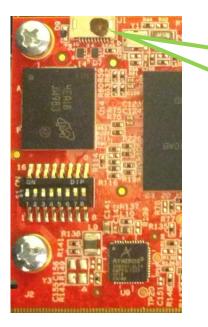

The Art of Embedded Systems Development – made Easy™

Most affected boards have been reworked. Only a few number of boards have been delivered and these boards need a small rework. The picture below illustrates how to identify if the board has been reworked, or not. If there is a black marking on the debug connector, like shown, the board has already been reworked and no further action is needed.

A black dot on the debug connector indicates that the board has already been reworked and is NOT affected by this note.