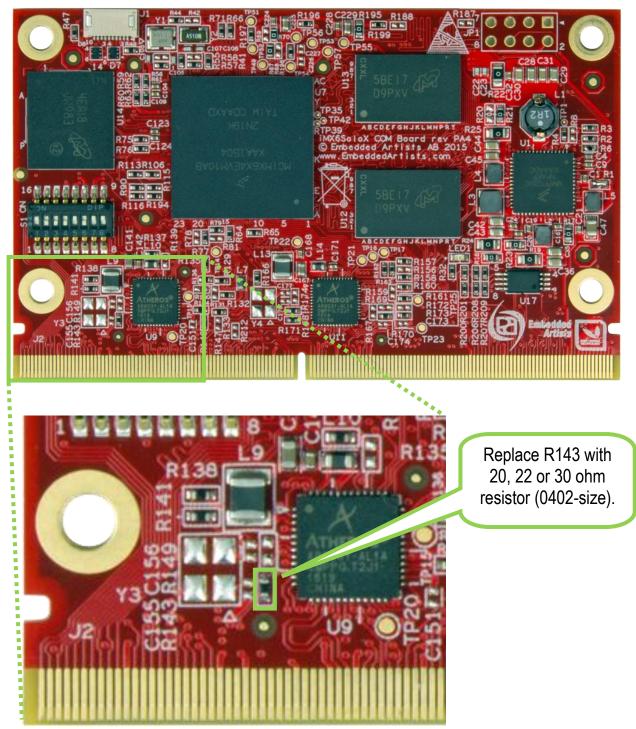

### Solution

Replace R143 with a 20, 22 or 30 ohm resistor (0402-size). See pictures below to locate R143.

If you have any questions, please contact us at: www.embeddedartists.com/contact Kind Regards, Embedded Artists AB February 9, 2016