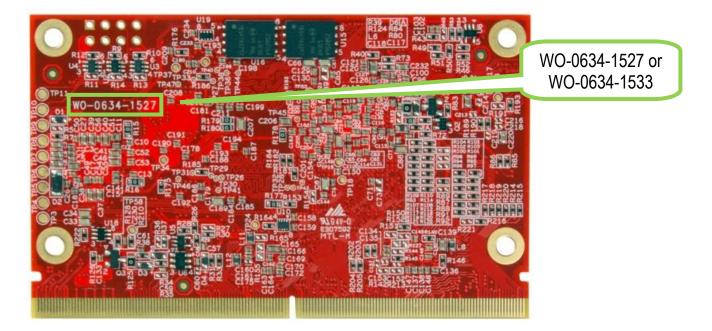

## Identification

The affected revision of the iMX6 SoloX COM board is identified on the backside of the board, see picture below.

Boards marked with "WO-0634-1527" and "WO-0634-1533" are affected. These are boards called "iMX6SoloX COM board rev A". This text is also printed on the top side of the board. Boards that do not have this exact marking are not affected.